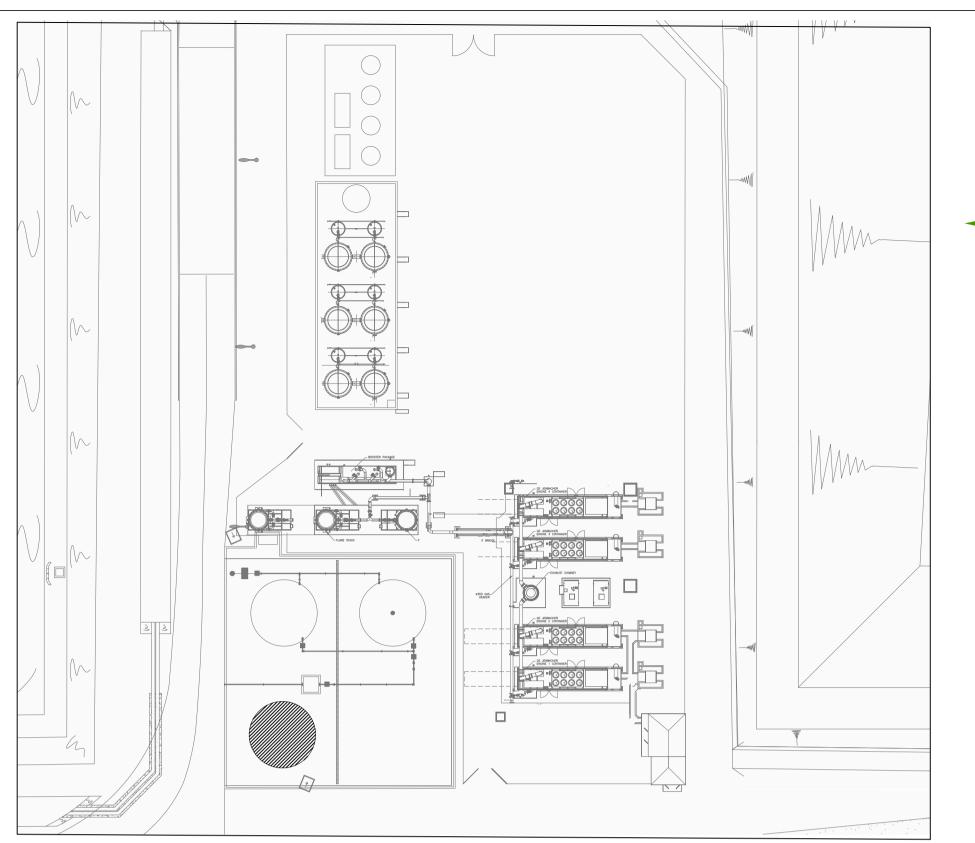

LANDFILL GAS UTILISATION COMPOUND - Scale 1:500

SCHEMATIC DETAIL OF TYPICAL LANDFILL GAS EXTRACTION WELL (NTS)

SCHEMATIC DETAIL OF LANDFILL GAS CONDENSATE TRAP (NTS)