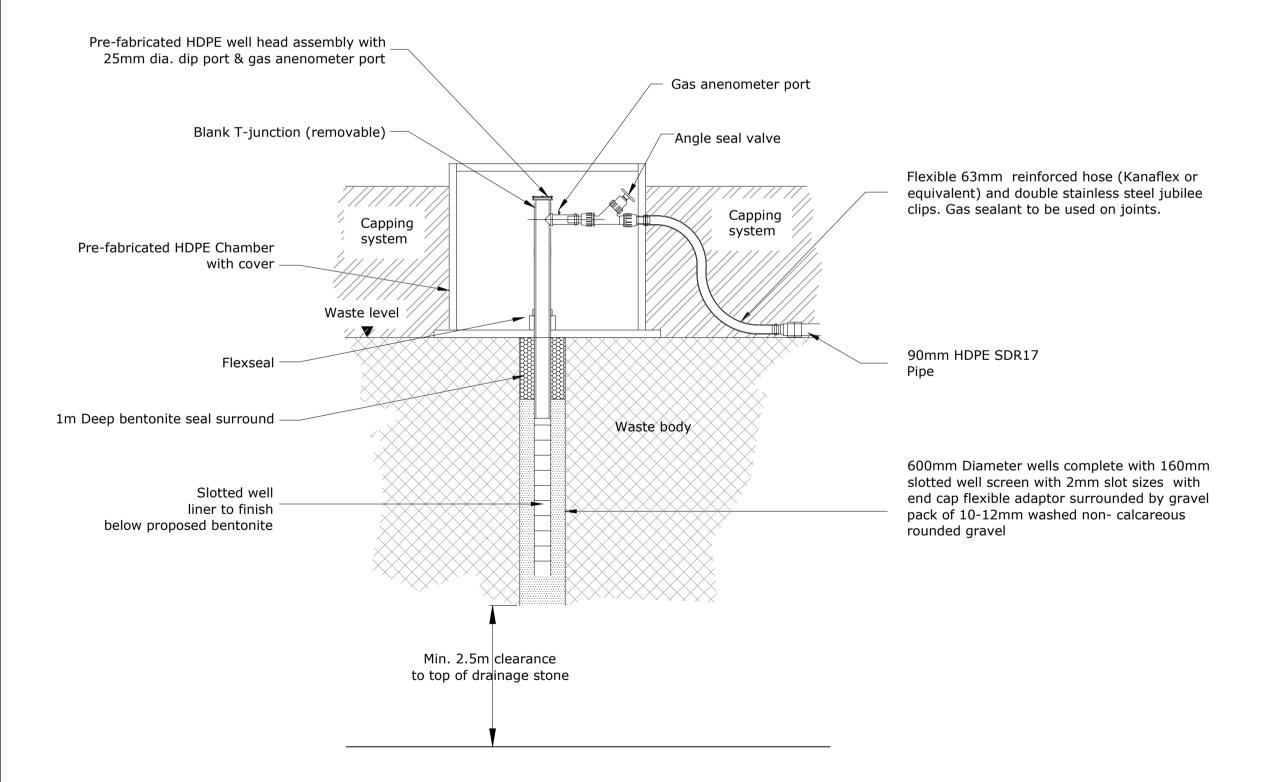

LANDFILL GAS UTILISATION COMPOUND - Scale 1:500

SCHEMATIC DETAIL OF TYPICAL LANDFILL GAS EXTRACTION WELL (NTS)

SCHEMATIC DETAIL OF LANDFILL GAS CONDENSATE TRAP (NTS)