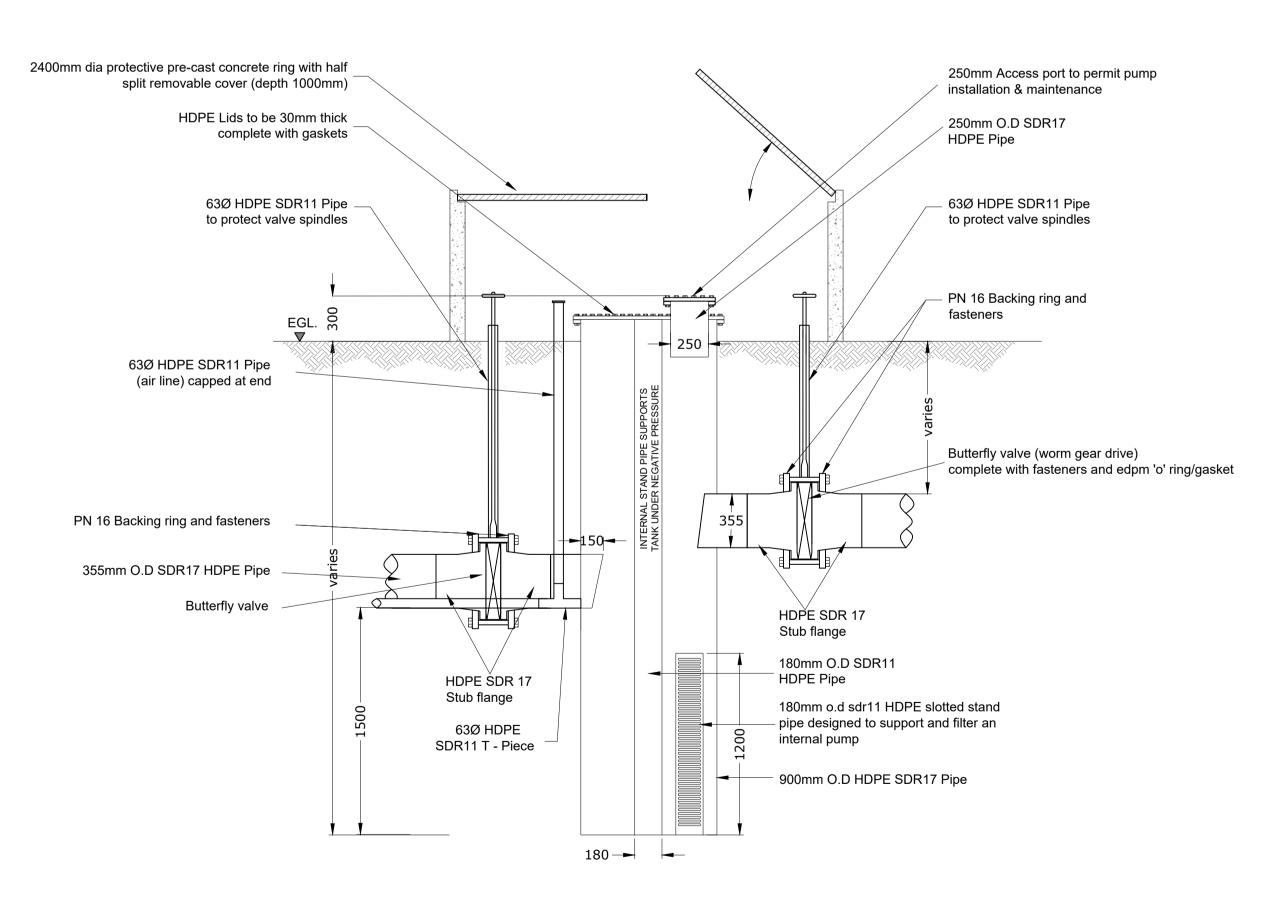

LANDFILL GAS UTILISATION COMPOUND - Scale 1:500

SCHEMATIC DETAIL OF TYPICAL LANDFILL GAS EXTRACTION WELL (NTS)

SCHEMATIC DETAIL OF LANDFILL GAS CONDENSATE TRAP (NTS)