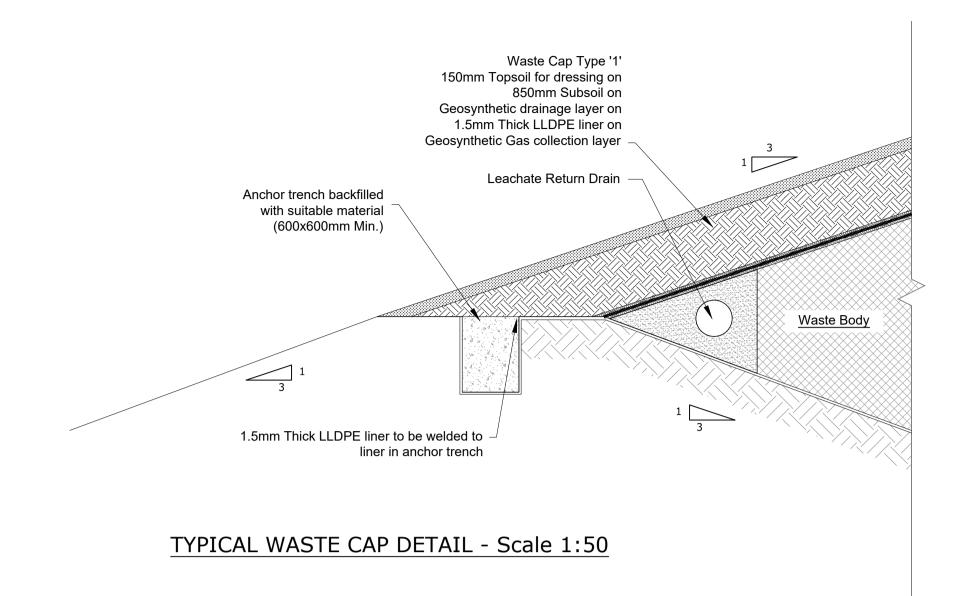

LANDFILL GAS UTILISATION COMPOUND - Scale 1:500

SCHEMATIC DETAIL OF TYPICAL LANDFILL GAS EXTRACTION WELL (NTS)

SCHEMATIC DETAIL OF LANDFILL GAS CONDENSATE TRAP (NTS)